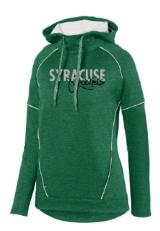

Item #6 Bella Canvas Unisex Long Sleeve Shirt Athletic Heather, Deep Heather XS-XL = \$25.00 2XL = \$27.00

Item #7 Augusta Ladies Tonal Hoodie Dark Green/White  $XS-XL = $50.00 \ 2XL = $52.00$ 

Item #8 Alternative Rocky Eco-Fleece Zip Hoodie True Green, Grey  $XS-XL = $40.00 \ 2XL = $42.00 \ 3XL = $44.00$ 