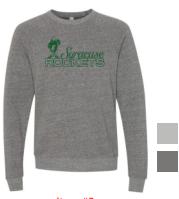

Item #6 Bella Canvas Unisex Long Sleeve Shirt Athletic Heather, Deep Heather XS-XL = \$25.00 2XL = \$27.00

Item #7 Augusta Ladies Tonal Hoodie Dark Green/White  $XS-XL = $50.00 \ 2XL = $52.00$ 

Item #8 Alternative Rocky Eco-Fleece Zip Hoodie True Green, Grey  $XS-XL = $40.00 \ 2XL = $42.00 \ 3XL = $44.00$ 