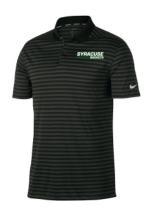

## SYRACUSE ROCKETS ORDER FORM

Item #10 Nike Dry Victory Striped Polo Black/Anthracite  $S-XL = $65.00 \ 2XL = $67.00 \ 3XL = $69.00$ 

Item #11 Holloway Ladies Electrify 1/2 Zip Pullover Forest Heather Green  $XS-XL = $40.00 \ 2XL = $42.00$ 