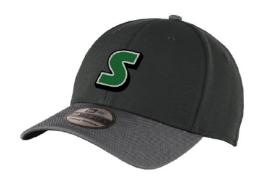

Item #12 Holloway Electrify 1/2 Zip Pullover Fórest Heáther Green  $S-XL = $40.00 \ 2XL = $42.00 \ 3XL = $44.00$ 

Item #13 New Era Ballistic Cap Black/Charcoal S/M, M/L, L/XL = \$25.00

| ITEM NUMBER | COLOR | QUANTITY | SIZE | COST |
|-------------|-------|----------|------|------|
|             |       |          |      |      |
|             |       |          |      |      |
|             |       |          |      |      |
|             |       |          |      |      |
|             |       |          |      |      |
|             |       |          |      |      |