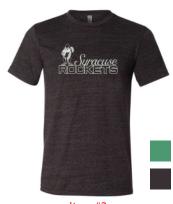

## SYRACUSE ROCKETS ORDER FORM

**ABANTE** 

MARKETING

Item #1 Youth Bella Canvas Tri Blend T-Shirt Green Tri Blend Youth S-XL = \$20.00

Item #2 Bella Canvas Tri Blend T-Shirt Grass Green, Char Black Tri Blend  $S-XL = $20.00 \ 2XL = $22.00 \ 3XL = $24.00$ 