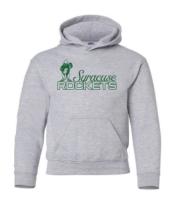

Item #3 Gildan Youth Crewneck Sweatshirt Sport Grey Youth S-XL = \$25.00

Item #4 Gildan Youth Hoodie Sport Grey Youth S-XL = \$30.00

Item #5 Bella Canvas Fleece Sweatshirt Athletic Heather, Deep Heather XS-XL = \$35.00 2XL = \$37.00