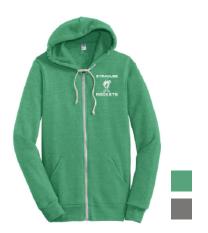

Item #6 Bella Canvas Unisex Long Sleeve Shirt Athletic Heather, Deep Heather XS-XL = \$25.00 2XL = \$27.00

Item #7 Augusta Ladies Tonal Hoodie Dark Green/White  $XS-XL = $50.00 \ 2XL = $52.00$ 

Item #8 Alternative Rocky Eco-Fleece Zip Hoodie True Green, Grey  $XS-XL = $40.00 \ 2XL = $42.00 \ 3XL = $44.00$ 