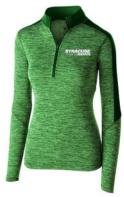

## SYRACUSE ROCKETS ORDER FORM

Item #10 Nike Dry Victory Striped Polo Black/Anthracite  $S-XL = $65.00 \ 2XL = $67.00 \ 3XL = $69.00$ 

Item #11 Holloway Ladies Electrify 1/2 Zip Pullover Forest Heather Green  $XS-XL = $40.00 \ 2XL = $42.00$ 