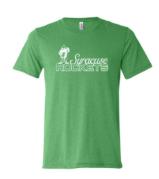

## SYRACUSE ROCKETS ORDER FORM

**ABANTE** 

MARKETING

Item #1 Youth Bella Canvas Tri Blend T-Shirt Green Tri Blend Youth S-XL = \$20.00

Item #2 Bella Canvas Tri Blend T-Shirt Grass Green, Char Black Tri Blend  $S-XL = $20.00 \ 2XL = $22.00 \ 3XL = $24.00$ 