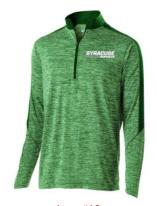

Item #12 Holloway Electrify 1/2 Zip Pullover Fórest Heáther Green  $S-XL = $40.00 \ 2XL = $42.00 \ 3XL = $44.00$ 

Item #13 New Era Ballistic Cap Black/Charcoal S/M, M/L, L/XL = \$25.00

| ITEM NUMBER | COLOR | QUANTITY | SIZE | COST |
|-------------|-------|----------|------|------|
|             |       |          |      |      |
|             |       |          |      |      |
|             |       |          |      |      |
|             |       |          |      |      |
|             |       |          |      |      |
|             |       |          |      |      |