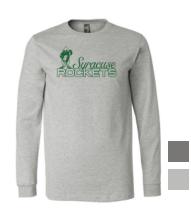

## SYRACUSE ROCKETS ORDER FORM

**ABANTE** 

MARKETING

Item #1 Youth Bella Canvas Tri Blend T-Shirt Green Tri Blend Youth S-XL = \$20.00

Item #2 Bella Canvas Tri Blend T-Shirt Grass Green, Char Black Tri Blend  $S-XL = $20.00 \ 2XL = $22.00 \ 3XL = $24.00$ 