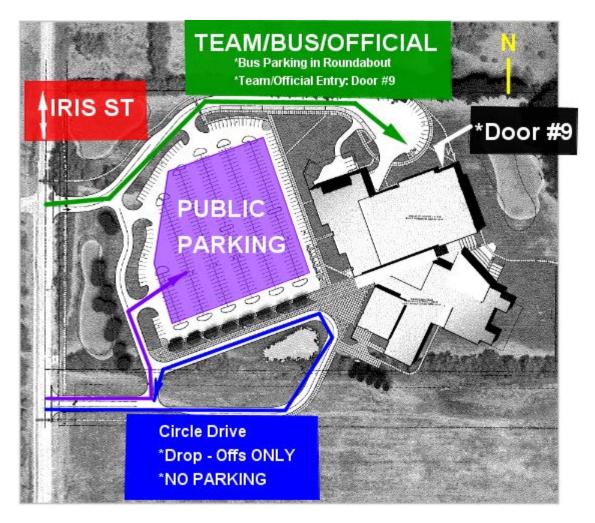

**COVID Protocol:** Coaches must wear face coverings at all times. Wrestlers must wear face coverings when not warming up or competing.

**CRETE High School DROP OFF & PARKING** 

Team buses and vans please use the north entrance (green line) and drop off your wrestlers in the parking lot area by **door #9**. This door is located on the NE corner of our building. Look for the steps leading from the parking lot to the door. Once inside the building please continue through the entry area and the double doors. Enter our hallway and turn right. Proceed in the hallway and look for your locker room. Park the bus or van in the parking stalls located along the north drive (marked by a green line on the map above). Do not block the driveway.